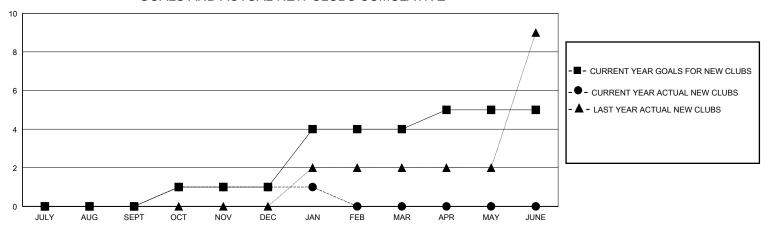

## GOALS AND ACTUAL NEW CLUBS CUMULATIVE

## District 412 A

GMT: LOCATION ZIMBABWE GMT CA

| •             |               |             |               |                               |                        |                         | • • • • • • • • • • • • • • • • • • • •            |  |
|---------------|---------------|-------------|---------------|-------------------------------|------------------------|-------------------------|----------------------------------------------------|--|
|               | Club          | s           |               | Members RESULTS FOR 2023-2024 |                        |                         |                                                    |  |
|               | RESULTS FOR   | R 2023-2024 |               |                               |                        |                         |                                                    |  |
| QUARTER       | NEW CLUB GOAL | NEW CLUBS   | DROPPED CLUBS | QUARTER MEME                  | BER GROWTH NET<br>GOAL | MEMBER GROWTH<br>ACTUAL | DROPPED<br>MEMBERS ACTUAL<br>(including transfers) |  |
| JULY/AUG/SEPT | 0             | 0           | 0             | JULY/AUG/SEPT                 | 0                      | 33                      | 125                                                |  |
| OCT/NOV/DEC   | 1             | 1           | 6             | OCT/NOV/DEC                   | 27                     | 100                     | 223                                                |  |
| JAN/FEB/MAR   | 3             | 0           | 0             | JAN/FEB/MAR                   | 105                    | 11                      | 14                                                 |  |
| APR/MAY/JUNE  | 1             | 0           | 0             | APR/MAY/JUNE                  | 85                     | 0                       | 0                                                  |  |