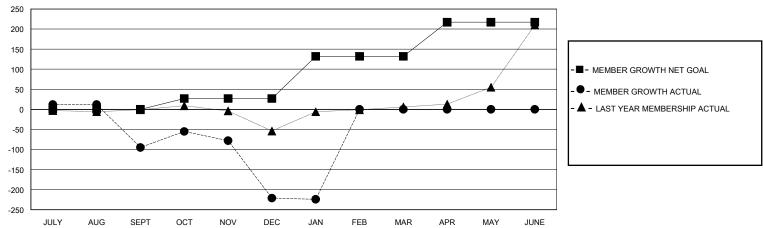

## GOALS AND ACTUAL MEMBERS CUMULATIVE

| DROPPED CLUBS: 6   |     | 31 CLUBS OF 67 ADDED 1 OR MORE<br>NEW MEMBERS | GENDER DISTRIBUTION  MALE 488 (45.06%)  FEMALE 593 (54.76%) |  |     |
|--------------------|-----|-----------------------------------------------|-------------------------------------------------------------|--|-----|
| DROPPED MEMBERS    |     |                                               |                                                             |  |     |
| DECEASED           | 5   | CLICK HERE FOR CUMULATIVE                     | TOTAL FAMILY UNIT MEMBERS                                   |  | 273 |
| CLUB CANCELLED 137 |     | MEMBERSHIP DATA                               | EANNI VAMENDEDO DAVINO LIALE                                |  | 450 |
| OTHER              | 220 |                                               | FAMILY MEMBERS PAYING HALF DUES                             |  | 158 |
| TOTAL              | 362 |                                               |                                                             |  |     |

## District 412 A

GMT: LOCATION ZIMBABWE GMT CA

| •             |               |             |               |                               |                        |                         | • • • • • • • • • • • • • • • • • • • •            |  |
|---------------|---------------|-------------|---------------|-------------------------------|------------------------|-------------------------|----------------------------------------------------|--|
|               | Club          | s           |               | Members RESULTS FOR 2023-2024 |                        |                         |                                                    |  |
|               | RESULTS FOR   | R 2023-2024 |               |                               |                        |                         |                                                    |  |
| QUARTER       | NEW CLUB GOAL | NEW CLUBS   | DROPPED CLUBS | QUARTER MEME                  | BER GROWTH NET<br>GOAL | MEMBER GROWTH<br>ACTUAL | DROPPED<br>MEMBERS ACTUAL<br>(including transfers) |  |
| JULY/AUG/SEPT | 0             | 0           | 0             | JULY/AUG/SEPT                 | 0                      | 33                      | 125                                                |  |
| OCT/NOV/DEC   | 1             | 1           | 6             | OCT/NOV/DEC                   | 27                     | 100                     | 223                                                |  |
| JAN/FEB/MAR   | 3             | 0           | 0             | JAN/FEB/MAR                   | 105                    | 11                      | 14                                                 |  |
| APR/MAY/JUNE  | 1             | 0           | 0             | APR/MAY/JUNE                  | 85                     | 0                       | 0                                                  |  |